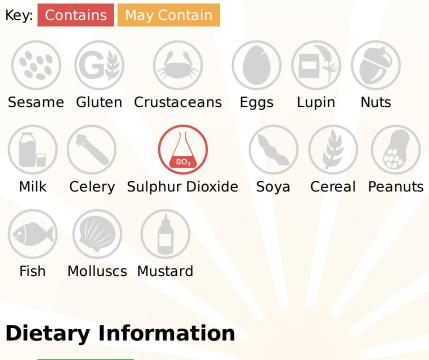

# Allergy Information

#### Ingredients

Sugar, Apple, Plum, Rhubarb, Raspberry, Gelling Agent (Pectin), Acidity Regulator (Sodium Citrates), Acid (Citric Acid), Colour (Anthocyanins), Preservative (SULPHUR DIOXIDE). Prepared with 35g of fruit per 100g. Total sugar content 64g per 100g. This product may contain pieces of fruit stone.Sugar, Apple, Plum, Rhubarb, Raspberry, Gelling Agent (Pectin), Acidity Regulator (Sodium Citrates), Acid (Citric Acid), Colour (Anthocyanins), Preservative (SULPHUR DIOXIDE). Prepared with 35g of fruit per 100g. Total sugar content 64g per 100g. Total sugar content pieces of fruit stone.