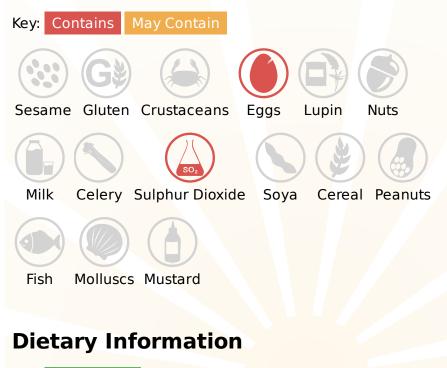

## Allergy Information

### Ingredients

Sugar, Water, Palm Oil, Cornflour, Dried Whole<b>EGG</b>, Lemon Juice from Concentrate (3%), Gelling Agent: Pectin; Acid: Citric Acid; Salt, Acidity Regulator: Sodium Citrates; Lemon Oil, Colour: Carotenes; Antioxidant: Ascorbic Acid.