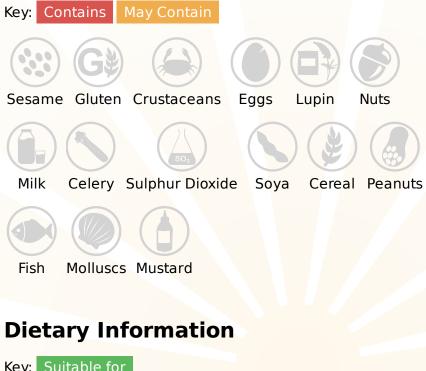

Thompsons Food Service Ltd. Nelsons Yard South Denes Road Great Yarmouth Norfolk NR30 3PR



Tel: 01493 249649 Fax: 0845 051 8772 E-Mail: accounts@tfsltd.co.uk Web: www.tfsltd.co.uk

### **Fontinella Mushy Peas Tins - Information**

Processed Mushy Peas

TFS Product Code: 029049 Suppliers Product Code: Information Last Updated: 19/01/2023 Date Produced: 16/09/2025



## Allergy Information



# **Nutritional Information**

| Serving Unit:             | 100g or 100ml |
|---------------------------|---------------|
| Energy (kcal)             | 81.00         |
| Energy (kJ)               | 341.00        |
| Protein (g)               | 4.50          |
| Carb (g)                  | 13.00         |
| Of Which Sugars (g)       | 1.60          |
| Fat (g)                   | 0.60          |
| <b>Of Which Saturates</b> |               |
| (g)                       | 0.10          |
| Fibre (g)                 | 2.60          |
| Salt (g)                  | 0.34          |
|                           |               |



**Please Note:** This information has been supplied by manufacturers and other third parties to Thompsons Food Service Ltd. Whilst we take steps to ensure the informa