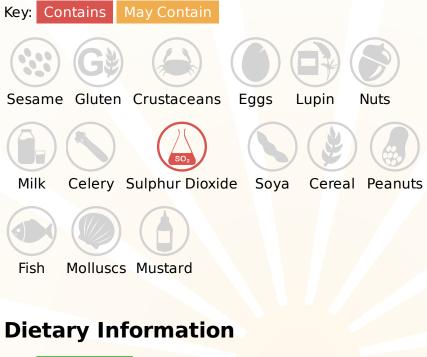

Thompsons Food Service Ltd. Nelsons Yard South Denes Road Great Yarmouth Norfolk NR30 3PR



Tel: 01493 249649 Fax: 0845 051 8772 E-Mail: accounts@tfsltd.co.uk Web: www.tfsltd.co.uk

#### **CCEP Monster Ultra Energy Drink - Information**

Monster Energy Ultra 500ml x12 Can

TFS Product Code: 022934 Suppliers Product Code: Information Last Updated: 19/12/2023 Date Produced: 26/07/2025



## Allergy Information



# Nutritional InformationServing Unit:100g or 100ml

| Serving Unit:             | 100g or 100m |
|---------------------------|--------------|
| Energy (kcal)             | 2.00         |
| Energy (kJ)               | 10.00        |
| Protein (g)               | 0.00         |
| Carb (g)                  | 0.90         |
| Of Which Sugars (g)       | 0.00         |
| Fat (g)                   | 0.00         |
| <b>Of Which Saturates</b> |              |
| (g)                       | 0.00         |
| Fibre (g)                 | 0.00         |
| Salt (g)                  | 0.20         |
|                           |              |

Key: Suitable for Kosher Vegetarian Halal Vegan

**Please Note:** This information has been supplied by manufacturers and other third parties to Thompsons Food