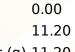

Cereal Peanuts

Serving Unit:

Energy (kcal)

Energy (kJ) Protein (g)

**Nutritional Information** 

Fat (g)

0.00

45.00

191.00

Of Which Saturates

(g)

0.00

Fibre (g) Salt (g)

0.00 0.00

Fish

Molluscs Mustard