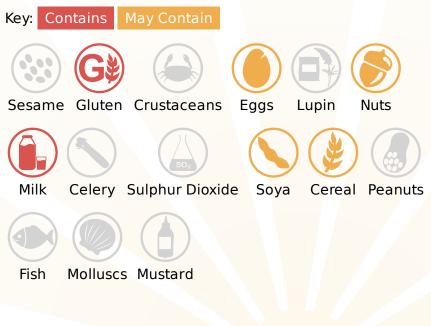

# Allergy Information

### Ingredients

Sugar, dried glucose syrup, palm fat, emulsifiers (acetic acid esters of mono- and diglycerides of fatty acids, mono- and diglycerides of fatty acids), whey powder (MILK), fully hydrogenated palm kernel fat, modified potato starch, beef gelatin, acid (citric acid), MILK protein, natural lemon flavouring, pea starch, stabiliser (potassium phosphates), turmeric.