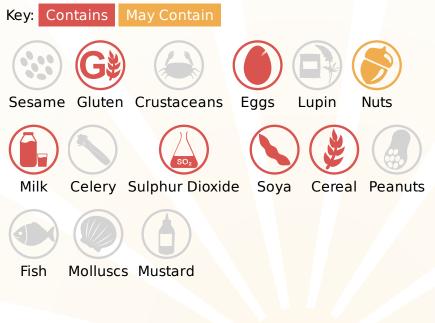

# **Allergy Information**

## Ingredients

Cookie Mix (38%) (Wheat Flour (<b>WHEAT</b> Flour, Calcium Carbonate, Iron, Niacin, Thiamin), Sugar, Vegetable Oil, Dextrose, <b>MILK </b>Proteins, Dried Whole <b>EGG</b>, Modified Starch, Raising Agents (Sodium Bicarbonate, Disodium Diphosphate), Emulsifier (Mono- and Diglycerides of Fatty Acids), Flavouring), Dark Chocolate (Cocoa Mass, Sugar, Cocoa Butter, Emulsifier (<b>SOYA</b> Lecithin), Caster Sugar, Free Range Whole Liquid <b>EGG</b>, Butter (Cream (<b>MILK</b>), Salt, Water), Wheat Flour (<b>WHEAT </b>Flour, Calcium Carbonate, Iron, Niacin, Thiamin), Milk Chocolate Chunks (Sugar, Cocoa Mass, Cocoa Butter, Emulsifier (<b>SOYA </b>Lecithin), Natural Vanilla Flavouring), White Chocolate Grains (Sugar, Whole <b>MILK </b>Powder, Cocoa Butter, Emulsifier (<b>SOYA </b>Lecithin), Natural Vanilla Flavouring), Water, Vanilla Flavouring.Cookie Mix (38%) (Wheat Flour (<b>WHEAT</b> Flour, Calcium Carbonate, Iron, Niacin, Thiamin), Sugar, Vegetable Oil, Dextrose, <b>MILK </b>Proteins, Dried Whole <b>EGG</b>, Modified Starch, Raising Agents (Sodium Bicarbonate, Disodium Diphosphate), Emulsifier (Mono- and Diglycerides of Fatty Acids), Flavouring), Dark Chocolate (Cocoa Mass, Sugar, Cocoa Butter, Emulsifier (<b>SOYA</b> Lecithin), Caster Sugar, Free Range Whole Liquid <b>EGG</b>, Butter (Cream (<b>MILK</b>), Salt, Water), Wheat Flour (<b>WHEAT </b>Flour, Calcium Carbonate, Iron, Niacin, Thiamin), Milk Chocolate Chunks (Sugar, Cocoa Mass, Cocoa Butter, Emulsifier (<b>SOYA </b>Lecithin), Natural Vanilla Flavouring), White Chocolate Grains (Sugar, Whole <b>MILK </b>Powder, Cocoa Butter, Emulsifier (<b>SOYA </ b>Lecithin), Natural Vanilla Flavouring), Water, Vanilla Flavouring.