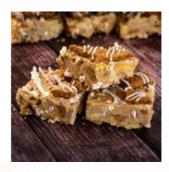

## Cake Biscoff Rocky Road Tray Bake - Information

TFS Product Code:022681Suppliers Product Code:Information Last Updated:Date Produced:22/07/2025

**Allergy Information** 

#### Cake Biscoff Rocky Road Tray Bake - Information

TFS Product Code: 022681 Suppliers Product Code: Information Last Updated: Date Produced: 22/07/2025

### Ingredients

White Chocolate Flavour Coating (42%) (Sugar, Palm Oil, Whey Powder (MILK), WHEAT Flour (WHEAT Flour, Calcium Carbonate, Iron, Niacin, Thiamin), Emulsifier (SOYA Lecithin), Natural Flavouring), Digestive Biscuits (WHEAT Flour (WHEAT Flour, Calcium Carbonate, Iron, Niacin, Thiamin), Wholemeal WHEAT Flour, Vegetable Shortening (Palm Oil, Rapeseed Oil), Sugar, Partially Invert Sugar Syrup, Raising Agents (Sodium Bicarbonate, Ammonium Bicarbonate), Salt), Biscoff Biscuits and Biscoff Spread (25%) (Caramelised Biscuits (WHEAT Flour, Sugar, Vegetable Oils (Palm, Rapeseed), Candy Sugar Syrup, Raising Agent (Sodium Hydrogen Carbonate), SOYA Flour, Salt, Cinnamon), Vegetable Oil (Rapeseed), Sugar, Emulsifier (SOYA Lecithin), Citric Acid), Marshmallows (7%) (Glucose-Fructose Syrup (SULPHITES), Sugar, Water, Gelatine, Maize Starch, Dextrose, Vanilla Flavouring, Colour (Beetroot Red)), Margarine (Vegetable Oils (Palm, Rapeseed), Water, Salt, Emulsifier (Mono and Diglycerides of Fatty Acids), Colours (Annatto Bixin, Curcumin)).