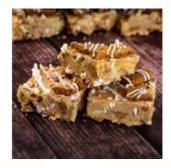

## Cake Biscoff Rocky Road Tray Bake - Information

TFS Product Code:022681Suppliers Product Code:Information Last Updated:Date Produced:22/07/2025

**Allergy Information** 

#### Cake Biscoff Rocky Road Tray Bake - Information

TFS Product Code: 022681 Suppliers Product Code: Information Last Updated: Date Produced: 22/07/2025

### Ingredients

White Chocolate Flavour Coating (42%) (Sugar, Palm Oil, Whey Powder (MILK), WHEAT Flour (WHEAT Flour, Calcium Carbonate, Iron, Niacin, Thiamin), Emulsifier (SOYA Lecithin), Natural Flavouring), Digestive Biscuits (WHEAT Flour (WHEAT Flour, Calcium Carbonate, Iron, Niacin, Thiamin), Wholemeal WHEAT Flour, Vegetable Shortening (Palm Oil, Rapeseed Oil), Sugar, Partially Invert Sugar Syrup, Raising Agents (Sodium Bicarbonate, Ammonium Bicarbonate), Salt), Biscoff Biscuits and Biscoff Spread (25%) (Caramelised Biscuits (WHEAT Flour, Sugar, Vegetable Oils (Palm, Rapeseed), Candy Sugar Syrup, Raising Agent (Sodium Hydrogen Carbonate), SOYA Flour, Salt, Cinnamon), Vegetable Oil (Rapeseed), Sugar, Emulsifier (SOYA Lecithin), Citric Acid), Marshmallows (7%) (Glucose-Fructose Syrup (SULPHITES), Sugar, Water, Gelatine, Maize Starch, Dextrose, Vanilla Flavouring, Colour (Beetroot Red)), Margarine (Vegetable Oils (Palm, Rapeseed), Water, Salt, Emulsifier (Mono and Diglycerides of Fatty Acids), Colours (Annatto Bixin, Curcumin)).