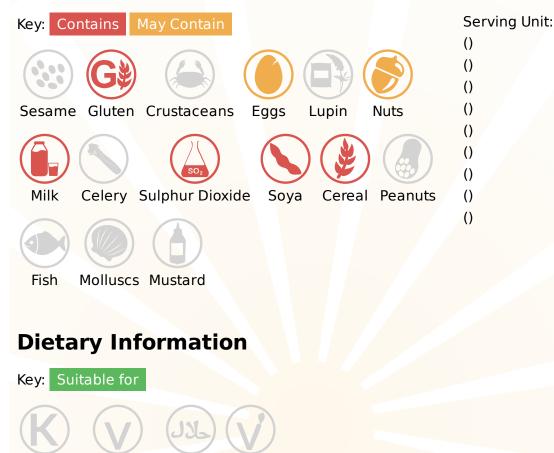

## Cake Biscoff Rocky Road Tray Bake - Information

TFS Product Code:022681Suppliers Product Code:Information Last Updated:Date Produced:22/07/2025

**Allergy Information** 

#### Cake Biscoff Rocky Road Tray Bake - Information

TFS Product Code: 022681 Suppliers Product Code: Information Last Updated: Date Produced: 22/07/2025

### Ingredients

White Chocolate Flavour Coating (42%) (Sugar, Palm Oil, Whey Powder (MILK), WHEAT Flour (WHEAT Flour, Calcium Carbonate, Iron, Niacin, Thiamin), Emulsifier (SOYA Lecithin), Natural Flavouring), Digestive Biscuits (WHEAT Flour (WHEAT Flour, Calcium Carbonate, Iron, Niacin, Thiamin), Wholemeal WHEAT Flour, Vegetable Shortening (Palm Oil, Rapeseed Oil), Sugar, Partially Invert Sugar Syrup, Raising Agents (Sodium Bicarbonate, Ammonium Bicarbonate), Salt), Biscoff Biscuits and Biscoff Spread (25%) (Caramelised Biscuits (WHEAT Flour, Sugar, Vegetable Oils (Palm, Rapeseed), Candy Sugar Syrup, Raising Agent (Sodium Hydrogen Carbonate), SOYA Flour, Salt, Cinnamon), Vegetable Oil (Rapeseed), Sugar, Emulsifier (SOYA Lecithin), Citric Acid), Marshmallows (7%) (Glucose-Fructose Syrup (SULPHITES), Sugar, Water, Gelatine, Maize Starch, Dextrose, Vanilla Flavouring, Colour (Beetroot Red)), Margarine (Vegetable Oils (Palm, Rapeseed), Water, Salt, Emulsifier (Mono and Diglycerides of Fatty Acids), Colours (Annatto Bixin, Curcumin)).