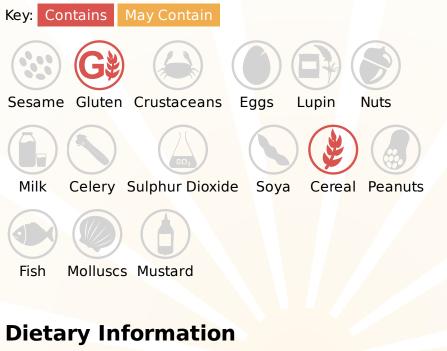

## Allergy Information

## Ingredients

Beef Fat (85%), WHEAT Flour (with added Calcium, Iron, Niacin, Thiamin).