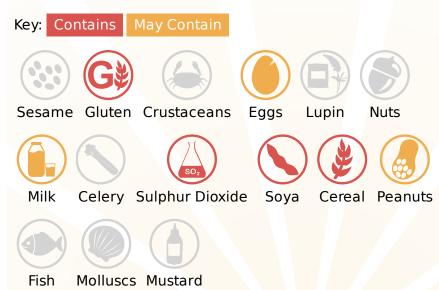

Thompsons Food Service Ltd. Nelsons Yard South Denes Road Great Yarmouth Norfolk NR30 3PR



Tel: 01493 249649 Fax: 0845 051 8772 E-Mail: accounts@tfsltd.co.uk Web: www.tfsltd.co.uk

#### Wafer Ltd Medium Chocolate Dipped Waffle Cones -Information

Moulded gold-brown ice cream cones designed for scooped or soft ice cream, enrobed in chocolate flavouring.

TFS Product Code:017280Suppliers Product Code:Information Last Updated:14/03/2023Date Produced:03/08/2025



### **Allergy Information**



# **Nutritional Information**

| Serving Unit:       | 100g or 100ml |
|---------------------|---------------|
| Energy (kcal)       | 466.00        |
| Energy (kJ)         | 1957.00       |
| Protein (g)         | 5.40          |
| Carb (g)            | 70.50         |
| Of Which Sugars (g) | 38.80         |
| Fat (g)             | 16.90         |
| Of Which Saturates  |               |
| (g)                 | 13.80         |
| Fibre (g)           | 0.00          |
| Salt (g)            | 0.10          |
|                     |               |

## **Dietary Information**

Key: Suitable for

Kosher Vegetarian Halal Vegan

**Please Note:** This information has been supplied by manufacturers and other third parties to Thompsons Food Service Ltd. Whilst we take steps to ensure the informati