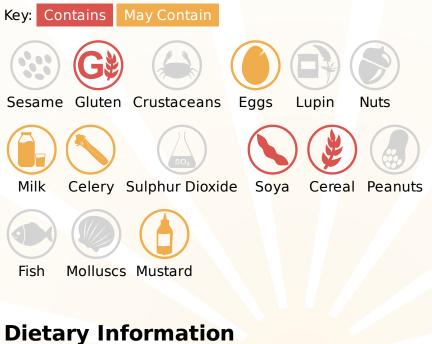

# **Allergy Information**

## Ingredients

Ingredients (as sold):Noodle mix (95%): Dried noodles (70%) [WHEAT flour (contains calcium carbonate, iron, niacin, thiamin), palm oil, salt, firming agents (potassium carbonate, sodium carbonates)], maltodextrin, WHEAT flour, yeast extract, flavour enhancers (monosodium glutamate, disodium inosinate, disodium guanylate), tomatoest (1.2%), sugar, peast, tomato powdert (0.8%), salt, flavourings, palm fat, hydrolysed vegetable protein (SOY), onion powdert, potato starch, acid (citric acid), garlict, soy sauce (SOYBEANS, WHEAT), sunflower oil. Sauce sachet (5%): Tomato sauce [water, spirit vinegar, tomato pastet (18%), sugar, glucose syrup, salt, modified corn starch]. †From sustainable agriculture .