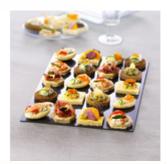

# **Tipiak Traditional Chicago Style Canapes - Information**

An assortment of thaw 'n' serve canapés, 6 each of 8 varieties: Mandarin & Prune with Smoked Duck on White Bread; Artichoke & Tomato on White Bread; Prawn, Basil-flavoured Cheese & Tomato Mini Brioche; Blue Cheese (fourme d'Ambert), Pear & Fig on Special Grain Bread; Trout Roe, Smoked Trout & Cucumber on Black Bread; Vegetables on Nordic Bread; Ham & Fig Butter on Olive Bread; Smoked Salmon, Lemon-flavoured Cheese & Cucumber Mini Brioche. (1 x 48)