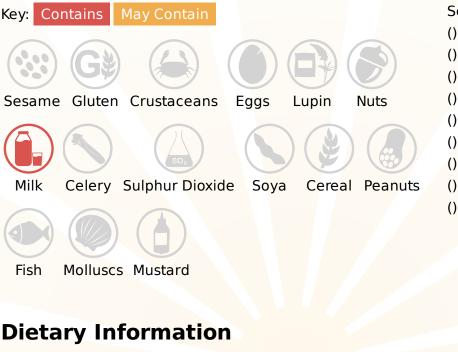

### Ingredients

Cheese (MILK), Cranberry (Cranberry, Vegetable Oil)( 11%), sugar, salt