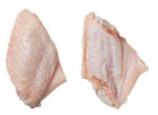

## **TFS - Butchery Chicken Wings - MID JOINT - Information**

TFS Product Code: 025468 Suppliers Product Code: Information Last Updated: Date Produced: 11/09/2025

**Allergy Information** 

## **TFS - Butchery Chicken Wings - MID JOINT - Information**

TFS Product Code: 025468 Suppliers Product Code: Information Last Updated: Date Produced: 11/09/2025

### Ingredients

Chicken