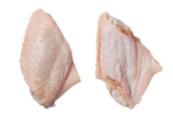

## **TFS - Butchery Chicken Wings - MID JOINT - Information**

TFS Product Code: 025468 Suppliers Product Code: Information Last Updated: Date Produced: 11/09/2025

**Allergy Information** 

## **TFS - Butchery Chicken Wings - MID JOINT - Information**

TFS Product Code: 025468 Suppliers Product Code: Information Last Updated: Date Produced: 11/09/2025

### Ingredients

Chicken