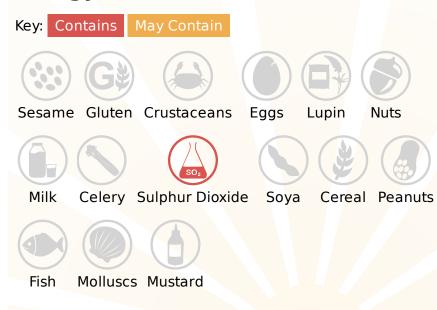

Thompsons Food Service Ltd. Nelsons Yard South Denes Road Great Yarmouth Norfolk NR30 3PR



Tel: 01493 249649 Fax: 0845 051 8772 E-Mail: accounts@tfsltd.co.uk Web: www.tfsltd.co.uk

### Tate & Lyle Original Golden Syrup - Information

LYLES GOLDEN POURING SYRUP 454G - A golden colour invert formed of a combination of sucrose, glucose and fructose found naturally in sugar cane. More commonly known as Lyle's Golden Syrup Easiflow formula, it has rich caramel and honey-like flavour.

TFS Product Code: 014149 Suppliers Product Code: Information Last Updated: 17/01/2023 Date Produced: 11/09/2025



#### **Allergy Information**



# Nutritional Information

| Serving Unit:          | 100g or 100ml |
|------------------------|---------------|
| Energy (kcal)          | 317.00        |
| Energy (kJ)            | 1348.00       |
| Protein (g)            | 0.30          |
| Car <mark>b (g)</mark> | 79.00         |
| Of Which Sugars (g)    | 79.00         |
| Fat (g)                | 0.00          |
| Of Which Saturates     |               |
| (g)                    | 0.00          |
| Fibre (g)              | 0.00          |
| Salt (g)               | 0.68          |
|                        |               |

#### **Dietary Information**

Key: Suitable for



Kosher Vegetarian Halal Vegan

**Please Note:** This information has been supplied by manufacturers and other third parties to Thompsons Food Service Ltd. Whils