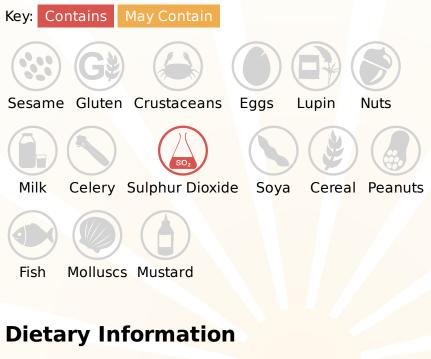

Thompsons Food Service Ltd. Nelsons Yard South Denes Road Great Yarmouth Norfolk NR30 3PR



### Tate & Lyle Demerara Rough Cut Sugar Cubes - Information

FLO FAIRTRADE D ROUGH CUBE 8X1KG 6075- Demerara sugar formed into a rough cut sugar cube.

TFS Product Code:029500Suppliers Product Code:Information Last Updated:28/12/2023Date Produced:11/09/2025



# Allergy Information



# **Nutritional Information**

| Serving Unit:             | 100g or 100ml |
|---------------------------|---------------|
| Energy (kcal)             | 399.00        |
| Energy (kJ)               | 1697.00       |
| Protein (g)               | 0.00          |
| Carb (g)                  | 99.60         |
| Of Which Sugars (g)       | 98.50         |
| Fat (g)                   | 0.00          |
| <b>Of Which Saturates</b> |               |
| (g)                       | 0.00          |
| Fibre (g)                 | 0.00          |
| Salt (g)                  | 0.03          |
|                           |               |



**Please Note:** This information has been supplied by manufacturers and other third parties to Thompsons Food Service Ltd. Whilst we take steps to ensure the informa