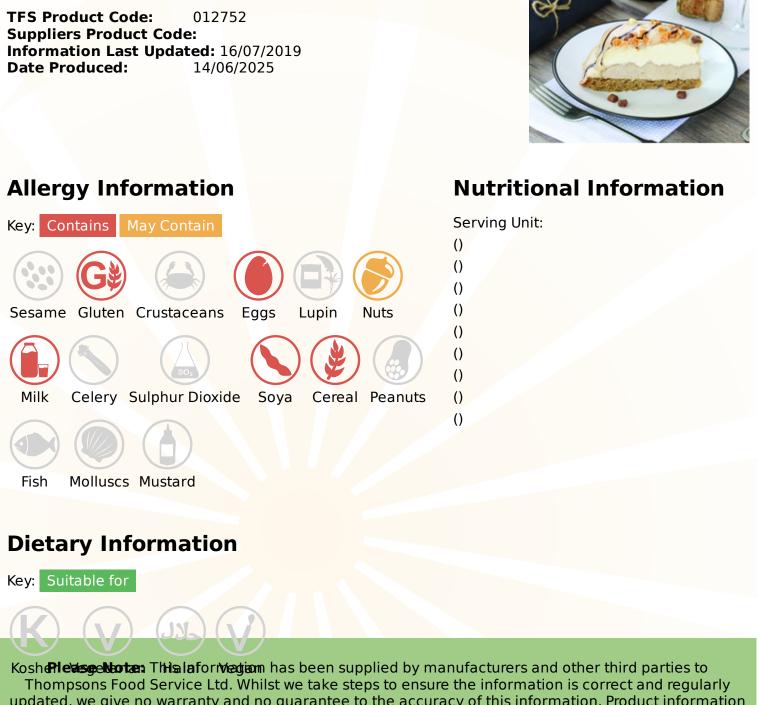

# Sidoli Toffee Lumpy Bumpy - Information

A round toffee flavour sponge base layered with toffee flavour mousse and lumpy bumpy creamy cheesecake. The gateau is enrobed with caramel colour coating and finished with a sprinkling of chocolate and caramel chocolate pieces drizzled with chocolate flavour sauce in varying proportions. This gateau is pre-portioned into 12 portions and packed 1 gateau per outer.