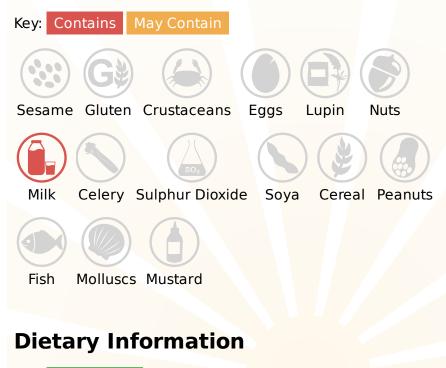

# Allergy Information

## Ingredients

Skimmed MILK Powder, Sugar, Fructose, Thickeners (Xanthan Gum, Carrageenan Gum, Guar Gum, Locust Bean Gum), Colour (Beetroot Powder), Anti-Caking Agent (Silicon Dioxide), Natural Flavouring.