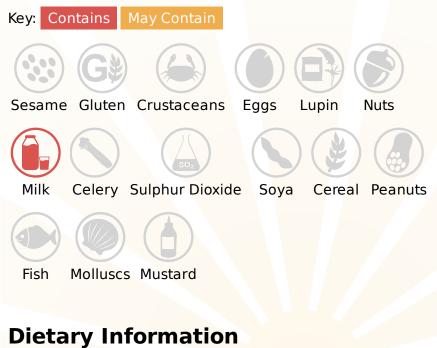

Thompsons Food Service Ltd. Nelsons Yard South Denes Road Great Yarmouth Norfolk NR30 3PR



Tel: 01493 249649 Fax: 0845 051 8772 E-Mail: accounts@tfsltd.co.uk Web: www.tfsltd.co.uk

#### **President Camembert Mini - Wooden Wheel - Information**

Full fat soft cheese made from pasteurised cow's milk

TFS Product Code: 030406 Suppliers Product Code: Information Last Updated: 11/03/2022 Date Produced: 11/09/2025



## Allergy Information



# Nutritional Information

| Serving Unit:             | 100g or 100ml |
|---------------------------|---------------|
| Energy (kcal)             | 270.00        |
| Energy (kJ)               | 1124.00       |
| Protein (g)               | 22.00         |
| Carb (g)                  | 2.00          |
| Of Which Sugars (g)       | 0.50          |
| Fat (g)                   | 20.00         |
| <b>Of Which Saturates</b> |               |
| (g)                       | 14.00         |
| Fibre (g)                 | 0.00          |
| Salt (g)                  | 1.14          |
|                           |               |

Key: Suitable for



**Please Note:** This information has been supplied by manufacturers and other third parties to Thompsons Food Service Ltd. Whilst we take steps to ens