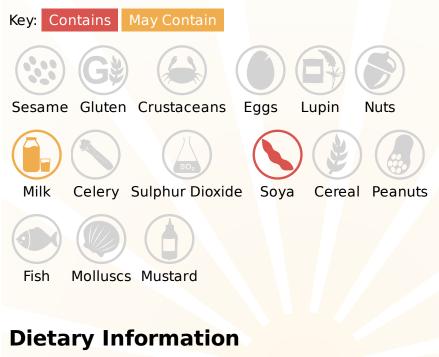

## Allergy Information

## Ingredients

Dark Chocolate (60%) (Sugar, Cocoa Mass, Cocoa Butter, Fat Reduced Cocoa Powder, Emulsifier SOYA Lecithin, Natural Vanilla Flavouring), Wholegrain Brown Rice. Dark chocolate contains cocoa solids 54% minimum.