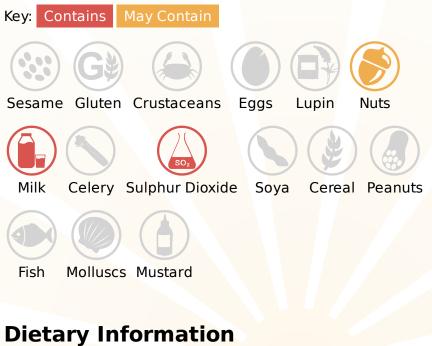

# **Allergy Information**

### Ingredients

Fresh MILK (80%) (contains lactase enzyme\*), fructose (9%), butterMILK powder, dog odour aid (3%) (vegetable oil), emulsifier (mono and di-glycerides of fatty acids), stabilisers (locust bean gum, guar gum, carrageenan), peppermint flavouring (0.14%), colour (chlorophyllin, curcumin). \* Lactase enzyme removes lactose in our milk.