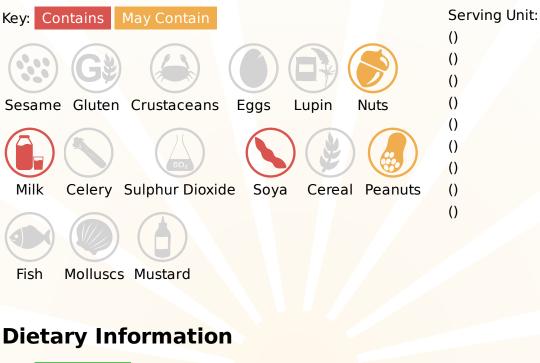

# Allergy Information

### Ingredients

Fresh MILK (54%), double cream (MILK)(19%), chocolate flakes (8%) [sugar, cocoa mass, cocoa butter, emulsifer (SOYA lecithin), natural vanilla flavouring], sugar, dextrose, MILK solids, emulsifier (mono and di-glycerides of fatty acids), stabilisers (guar gum, locust bean gum, carrageenan), glycerine, natural peppermint flavouring, natural colours (chlorophyllin, curcumin).