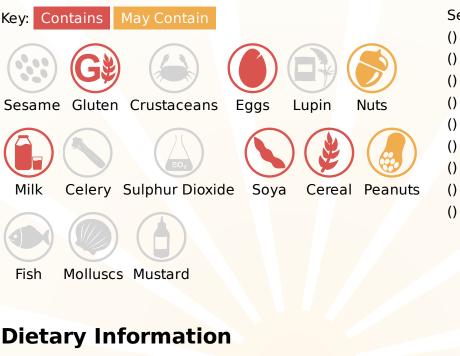

# **Allergy Information**

## Ingredients

Fresh MILK(51%), sugar, double cream (MILK)(9%), clotted cream (MILK)(8%), chocolate chip cookie dough (5%) [WHEAT flour, sugar, butter (MILK), demerara sugar, water, dark chocolate chips (cocoa mass, sugar, cocoa powder, cocoa butter, emulsifier (SOYA lecithin)), EGG powder, raising agent (bicarbonate of soda), salt, natural flavourings], milk chocolate chips (5%) [sugar, whole MILK powder, cocoa butter, cocoa mass, emulsifier (SOYA lecithin), natural vanilla flavouring], chocolate ripple (4%) [glucose syrup, sugar, water, cocoa powder, acidity regulator (citric acid), natural flavouring], MILK solids, butter (MILK), dextrose, emulsifier (mono and di-glycerides of fatty acids), stabilisers (locust bean gum, guar gum, carrageenan), glycerine, natural flavouring, colours (curcumin, annatto).