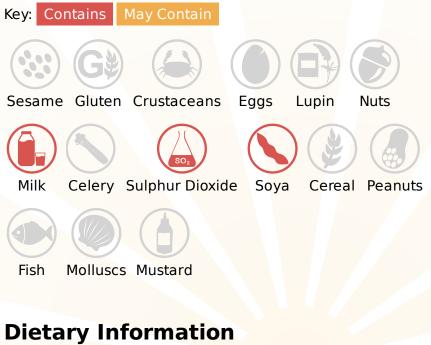

## **Allergy Information**

#### Ingredients

Water, Sugar, Vegetable Oil (Rapeseed, Palm Kernel), MILK Proteins, Cocoa Powder (3.5%), Modified Starch, Fat Reduced Cocoa Powder (2.5%), Emulsifier (SOYA lecithin).