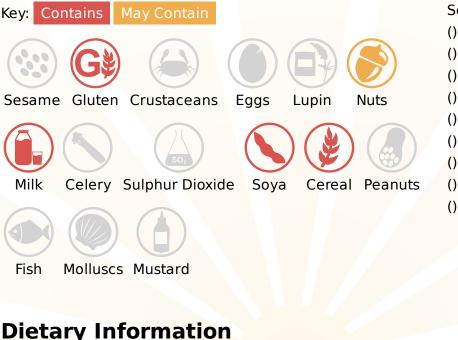

# **Allergy Information**

#### Ingredients

Cornish Whole MILK, Sugar, Cookie Crumble Pieces (6.5%) (WHEAT Flour (WHEAT Flour, Calcium Carbonate, Iron, Niacin, Thiamin), Sugar, Vegetable Oils (Palm Oil, Rapeseed Oil), Fat Reduced Cocoa Powder, Salt, Raising Agent (Sodium Bicarbonate)), Chocolate Sauce (5.5%) (Sugar, Water, Double Cream (MILK), Dark Chocolate (13%) (Cocoa Mass, Sugar, Cocoa Butter, Emulsifier (SOYA Lecithin), Flavouring), Sweetened Condensed Skimmed MILK, Golden Syrup, Fat Reduced Cocoa Powder, Waxy Maize Starch, Salt), Clotted Cream (MILK) (5%), Butter Oil (MILK), Dried Skimmed MILK, Dried Glucose Syrup, Dextrose, Emulsifier (Mono- and Diglycerides of Fatty Acids), Stabilisers (Locust Bean Gum, Guar Gum), Flavouring.