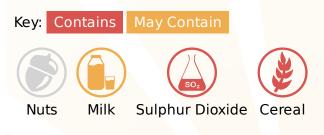

### **Allergy Information**

## Ingredients

Rice (46%), WHOLEWHEAT (33%), Sugar, BARLEY (8%), Malted BARLEY Flour, BARLEY Malt Flavouring, Salt, Vitamins & Minerals: Niacin, Iron, Zinc, Vitamin B2 (Riboflavin), Vitamin B1 (Thiamin), Vitamin B6, Folic Acid, Vitamin D, Vitamin B12