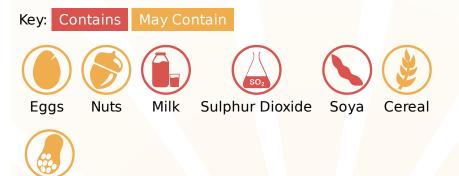

#### **Allergy Information**

### Ingredients

White Chocolate with Sweetener (23%) (Sweetener: Maltitol; Cocoa Butter, Whole MILK Powder, Emulsifier: SOY Lecithin; Vanilla), Protein Blend (Calcium Caseinate (MILK) MILK Protein Isolate, Whey Protein Isolate (MILK)), Bulking Agent: Polydextrose, Hydrolysed Beef Gelatine, Humectant: Glycerol, SOY Protein, SOY Oil, Palm Fat, Sweetener: Xylitol, Sucralose, Skimmed MILK Powder, Low Fat Cocoa, Cream Powder (MILK), Tapioca Starch, Salt, Emulsifier: Citric Acid Ester, Vanilla, Flavouring (MILK), Sunflower Oil, Colours: Beta Carotene, Titanium Dioxide