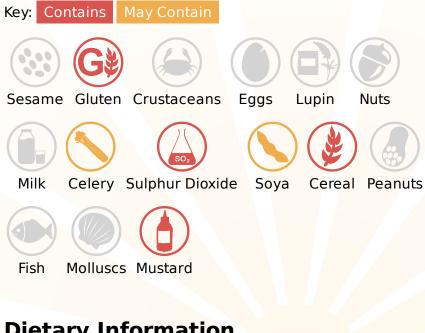

# **Allergy Information**

### Ingredients

fortified WHEAT flour (WHEAT flour, calcium carbonate, iron, niacin, thiamin), vegetable oil (rapeseed oil, anti foaming agent (e900)), palm oil, curry powder (12%) (coriander, turmeric, cumin, gram flour, salt, fenugreek, black pepper, chilli, garlic, fennel seed, MUSTARD, star anise), salt, water, flavour enhancer: (monosodium glutamate), coconut cream (1.5%), onion powder, spice (0.5%).