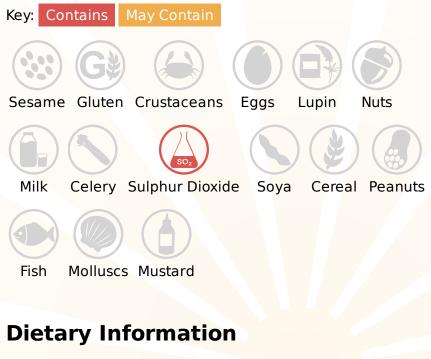

## Allergy Information

### Ingredients

Water, Humectant (Glycerine), Acid (E330), Flavouring, Sweeteners (E955, E950, E954), Preservative (E202), Colour (E150d, E122)