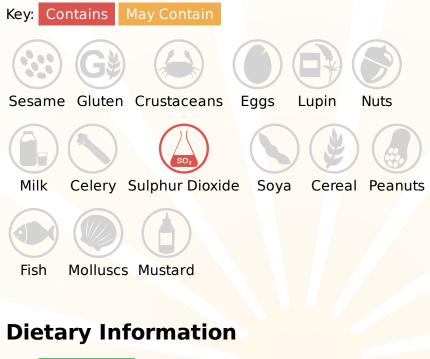

Thompsons Food Service Ltd. Nelsons Yard South Denes Road Great Yarmouth Norfolk NR30 3PR



Tel: 01493 249649 Fax: 0845 051 8772 E-Mail: accounts@tfsltd.co.uk Web: www.tfsltd.co.uk

### **CCEP Monster Ultra Rosa Zero Energy Drink - Information**

Monster Energy Ultra Rosa 500ml x12 Can

TFS Product Code: 028582 Suppliers Product Code: Information Last Updated: 08/08/2023 Date Produced: 18/09/2025



## Allergy Information



# **Nutritional Information**

| Serving Unit:             | 100g or 100m |
|---------------------------|--------------|
| Energy (kcal)             | 3.00         |
| Energy (kJ)               | 12.00        |
| Protein (g)               | 0.00         |
| Carb (g)                  | 1.40         |
| Of Which Sugars (g)       | 0.00         |
| Fat (g)                   | 0.00         |
| <b>Of Which Saturates</b> |              |
| (g)                       | 0.00         |
| Fibre (g)                 | 0.00         |
| Salt (g)                  | 0.20         |
|                           |              |

Key: Suitable for Kosher Vegetarian Halal Vegan

**Please Note:** This information has been supplied by manufacturers and other third parties to Thompsons Food Service Ltd. Whilst w