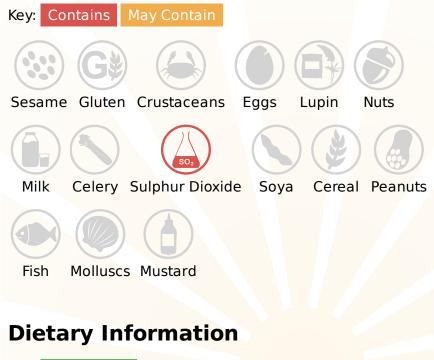

## Allergy Information

#### Ingredients

Carbonated Water, Acid (Citric Acid), Taurine (0.4%), Acidity Regulator (Sodium Citrates), Panax Ginseng Root Extract (0.08%), Flavourings, Preservatives (Potassium Sorbate, Sodium Benzoate), Sweeteners (Acesulfame K, Sucralose), Maltodextrin, Caffeine (0.03%), Vitamins (B3, B5, B6, B12), L-Carnitine L-Tartrate (0.015%), Sodium Chloride, Vegetable Oils (Coconut, Rapeseed), Modified Starch, Inositol, Colours (E102, E133).