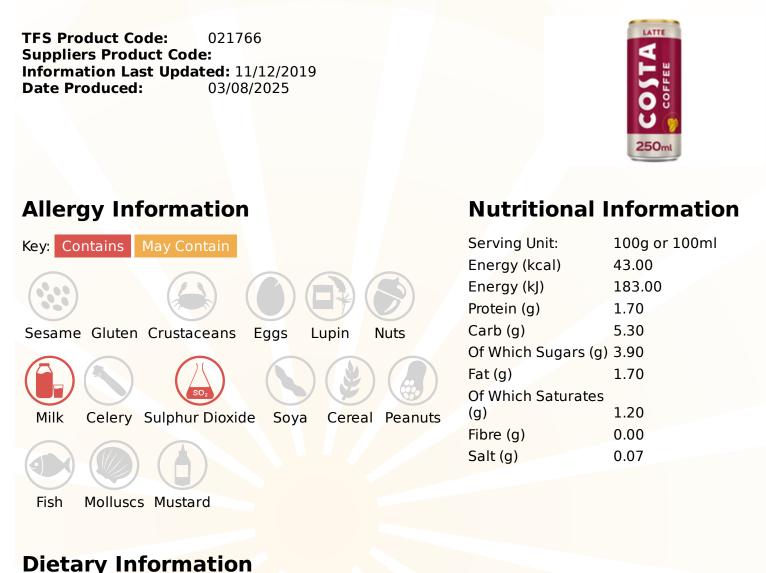

### **CCEP Costa - Latte Can - Information**

TFS Product Code: 021766 Suppliers Product Code: Information Last Updated: 11/12/2019 Date Produced: 03/08/2025