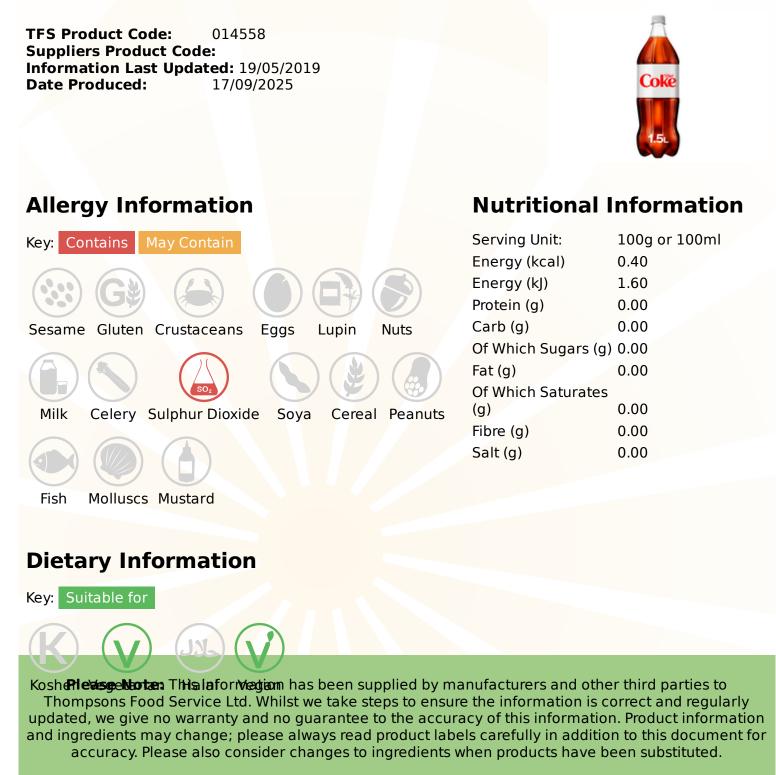

### **CCEP Coca Cola Diet Bottle - Information**

TFS Product Code: 014558 Suppliers Product Code: Information Last Updated: 19/05/2019 Date Produced: 17/09/2025

## **CCEP Coca Cola Diet Bottle - Information**

Love it light? Add some sparkle to your day, minus the calories with Diet Coke Diet Coke is a sugar free, low calorie soft drink. No Sugar No Calories Gluten-free, dairy-free and nut-free Contains vegetables extracts and sweeteners Serve over ice with a slice of lime. Contains 6 x 250ml servings. Keep cold in the fridge. Please recycle.