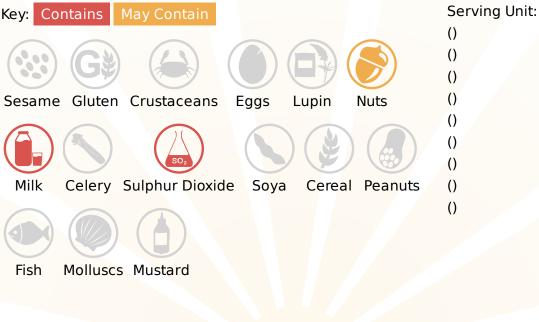

# **Allergy Information**

## Ingredients

Ingredients: Reconstituted skimmed MILK, sugar, water, glucose-fructose syrup, coconut fat, whey solids (MILK), whole MILK powder, cocoa butter (1.5%), emulsifiers (mono- and diglycerides of fatty acids, ammonium phosphatides), stabiliser (sodium alginate), skimmed MILK powder, carrot concentrate, flavouring, lemon juice concentrate.