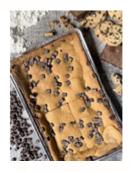

# **Cake Brookie Tray Bake - Information**

A delicious combination of Brownie and Cookie topped with Chocolate Chunks

TFS Product Code:028425Suppliers Product Code:Information Last Updated:10/07/2024Date Produced:10/09/2025