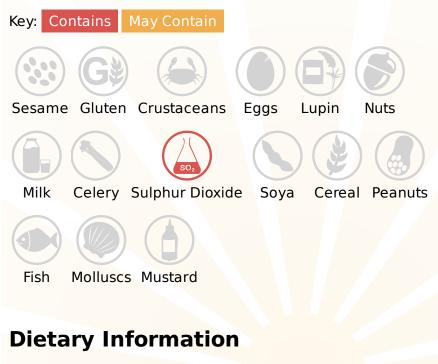

## Allergy Information

#### Ingredients

Water, Dried Glucose Syrup, Sugar, Raspberry Flavouring (8%) (Sugar, Raspberry Puree, Glucose Syrup, Concentrated Raspberry Juice, Acidity Regulators (E330, E331), Flavouring, Modified Starch, Colour (E163)) Raspberry Compound (7%) (Raspberries (42%), Concentrated Apple Juice, Fructose, Water, Cornflour, Natural Flavouring, Acidity Regulator: Citric Acid (E330), Antioxidant (E300), Dextrose, Stabilisers (Guar Gum, Locust Bean Gum, Propylene Glycol Alginate), Emulsifiers (Mono- and Diglycerides; Polysorbate 80; Cellulose Gum; Agar; Dextrose).