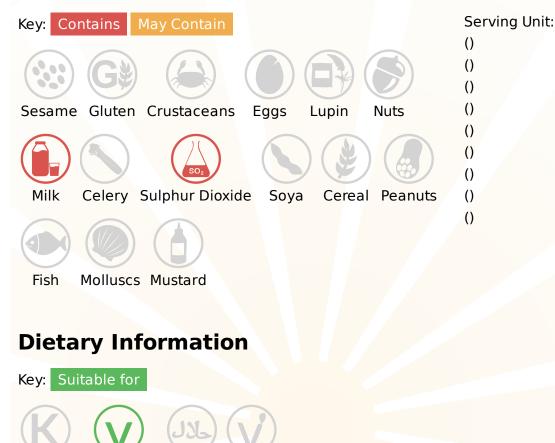

#### Ingredients

Whole MILK, Double Cream (MILK), Sugar, Salted Caramel Sauce (7%) [Water, Sugar, Glucose Fructose Syrup, Sweetened Condensed Skimmed MILK, Invert Sugar, Unsalted Butter (MILK), Stabiliser: Cornflour. Sea Salt, Colour: Burnt Sugar Syrup. Gelling Agent: Pectin. Flavouring], Fudge Pieces (5%) [Sugar, Glucose Syrup, Sweetened Condensed MILK (MILK, Sugar, Lactose (MILK)), Palm Oil, Fondant Icing (Sugar, Dried Glucose Syrup), Water, Palm Stearin, Butter (MILK), Humectant: Glycerol. Dextrose Monohydrated, Maize Starch, Salt, Emulsifier: Mono- and Diglycerides of Fatty Acids.], BUTTERMILK Powder, Flavourings, Colour: Caramelised Sugar Syrup. Salt, Emulsifier: Mono- and Diglycerides of Fatty Acids. Stabilisers: Sodium Alginate, Guar Gum.