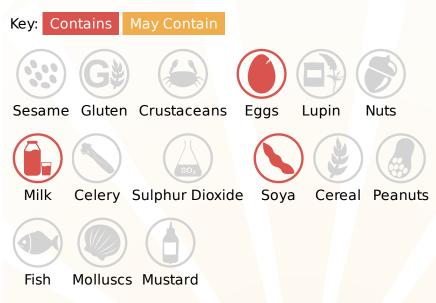

## **Allergy Information**

## Ingredients

fresh whole <b>milk</b>, fresh double cream (<b>milk</b>), sugar, skimmed <b>milk</b> powder, chocolate pieces (4%) [sugar, cocoa mass, cocoa butter, emulsifier (<b>soya </b>lecithin), natural vanilla flavouring], pasteurised free range <b>egg </b>yolk, dextrose, stabilisers (locust bean gum, guar gum), natural mint flavouring, colours (chlorophyllins, curcumin)