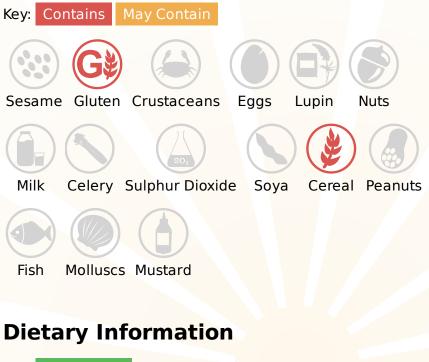

# Allergy Information

## Ingredients

WHEAT Flour (Fortified with Calcium, Iron, Niacin, Thiamin), Water, Rapeseed Oil, Raising Agents (Monocalcium Phosphates, Sodium Bicarbonate), Yeast, Salt, Kalonji Seeds (0.5%), Dextrose.