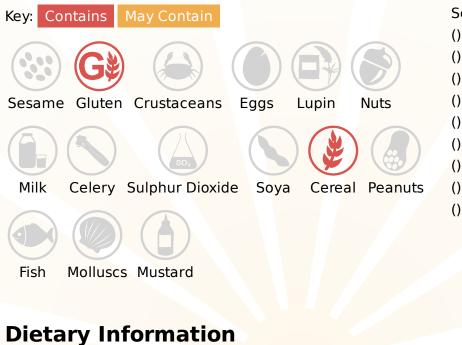

# **Allergy Information**

## Ingredients

Beef Fat (85%), WHEAT Flour (with added Calcium, Iron, Niacin, Thiamin).