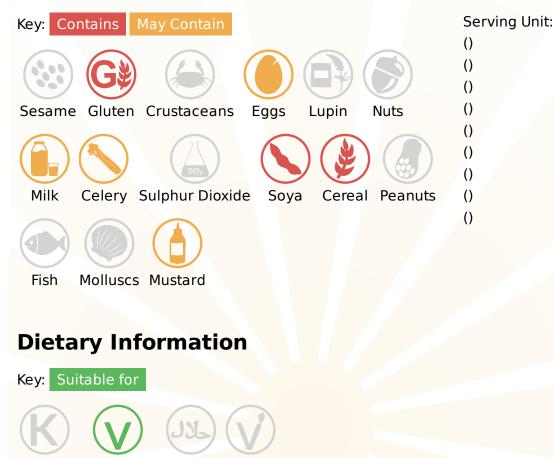

## Ingredients

Ingredients (as sold):Noodle mix (95%): Dried noodles (70%) [WHEAT flour (contains calcium carbonate, iron, niacin, thiamin), palm oil, salt, firming agents (potassium carbonate, sodium carbonates)], maltodextrin, WHEAT flour, yeast extract, flavour enhancers (monosodium glutamate, disodium inosinate, disodium guanylate), tomatoest (1.2%), sugar, peast, tomato powdert (0.8%), salt, flavourings, palm fat, hydrolysed vegetable protein (SOY), onion powdert, potato starch, acid (citric acid), garlict, soy sauce (SOYBEANS, WHEAT), sunflower oil. Sauce sachet (5%): Tomato sauce [water, spirit vinegar, tomato pastet (18%), sugar, glucose syrup, salt, modified corn starch]. †From sustainable agriculture .

> Registered Office: Nelsons Yard, South Denes Road, Great Yarmouth, NR30 3PR, England Company No: 07107278 VAT No: GB 986 0801 93 Directors: E. Thompson, R. Thompson, T. Thompson

Kosher Vegetarian Halal