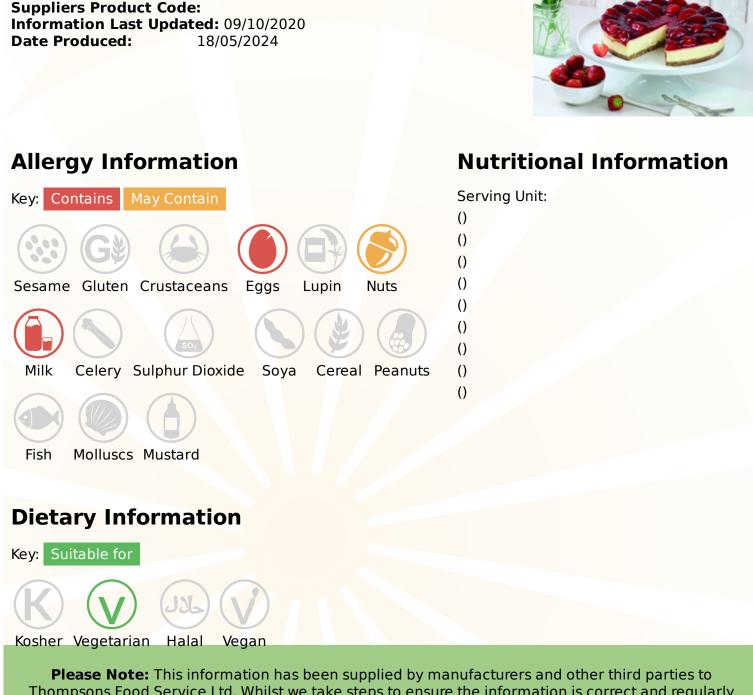

### Sidoli Gluten Free Luxury Strawberry Cheesecake - Information

A round gluten free biscuit base with baked luxury cheesecake topped with glazed strawberries. This cheesecake is pre-portioned into 12 portions and packed 1 gateau per case.