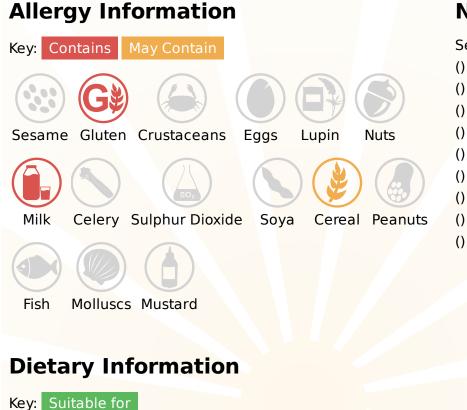

## Ingredients

Glucose syrup, Sugar, Whole and skimmed MILK powder, Invert sugar syrup, Cocoa mass, Vegetable fats (Palm, Mango kernel, Sal, Shea), Cocoa Butter, Sweetened Condensed Skimmed MILK, Butterfat (from MILK), Lactose and Proteins from Whey (from MILK), Whey Powder (from MILK), Emulsifier (Sunflower lecithin), Salt, Flavourings. Milk chocolate contains milk solids 14% minimum and vegetable fat in addition to cocoa butter.