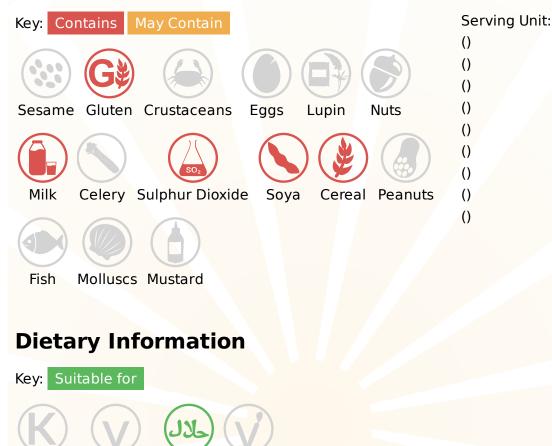

#### Meadow Vale Foods Pickin' Chicken Popcorn Chicken 10-20g -Information

TFS Product Code: 025069 Suppliers Product Code: Information Last Updated: Date Produced: 09/05/2024

**Allergy Information** 

## Ingredients

Chicken Breast (59%), Water, WHEAT Flour, WHEAT Starch, Vegetable Oil (Palm , SOYA), Tapioca Starch, Salt, WHEAT Gluten, Garlic Powder, Spices, Raising Agents (Sodium Carbonates, Diphosphates, Calcium Phosphates), Paprika Extract, Sugar, MILK Solids.

> Registered Office: 7 Church Plain, Great Yarmouth, Norfolk, NR30 1PL, England Company No: 07107278 VAT No: GB 986 0801 93 Directors: E. Thompson, R. Thompson, T. Thompson

Kosher Vegetarian Halal