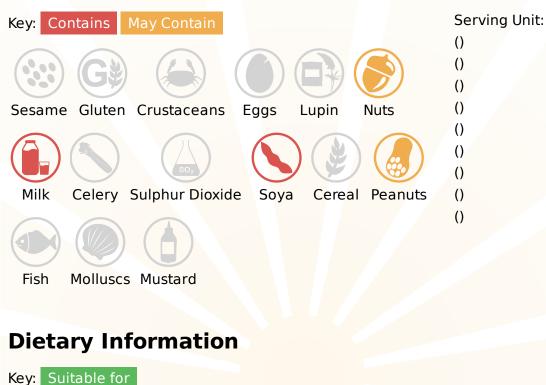

## Allergy Information

## Ingredients

Fresh MILK (52%), double cream (MILK) (18%), sugar, butterscotch chips (7%) [sugar, glucose syrup, brown sugar, non-hydrogenated vegetable fat (shea kernel, sustainable palm, emulsifier (sunflower lecithin)), butter (MILK), sweetened condensed skimmed MILK (sugar, skimmed MILK), salt, emulsifier (SOYA lecithin), icing sugar, natural flavourings], caramel ripple (6%) [sugar, water, glucose syrup, cornflour, caramel syrup, natural flavouring, acidity regulators (trisodium citrate, citric acid), colour (titanium dioxide)], MILK solids, dextrose, emulsifier (mono and diglycerides of fatty acids), stabilisers (locust bean gum, guar gum, carrageenan), natural caramel flavouring, glycerine, natural colour (caramel), salt.