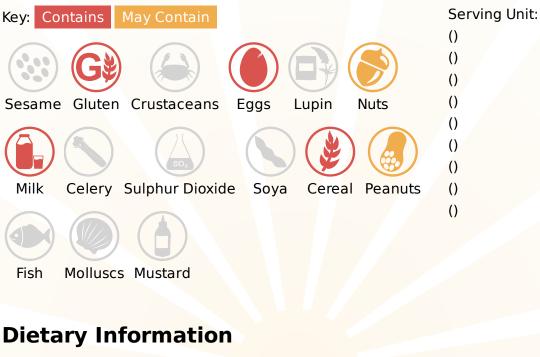

# Allergy Information

## Ingredients

Fresh MILK (50%), double cream (MILK)(17%), raspberry fruit sauce (9%) [raspberry pieces (50%), sugar, water, glucose syrup, cornflour, raspberry juice concentrate, acidity regulator (citric acid), natural flavouring, natural colour (anthocyanins)], sugar, raspberry ripple (6%) [sugar, water, glucose syrup, concentrated raspberry juice (2%), natural colour (beetroot red, anthocyanins), natural flavouring, acidity regulator (citric acid), stabilisers (guar gum, xanthan gum)], meringue pieces (4%) [sugar, vegetable fat (sustainable palm), EGG albumin, WHEAT starch, natural flavouring], MILK solids, dextrose, emulsifier (mono & diglyceride of fatty acids), stabilisers (guar gum, locust bean gum, carrageenan), glycerine.