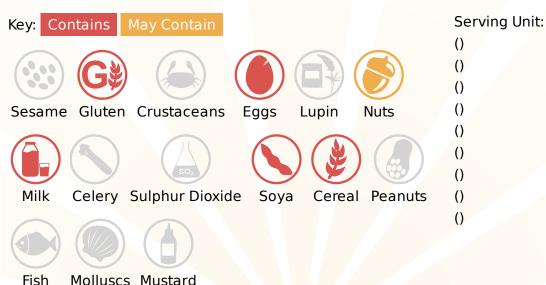

### **Allergy Information**

# Ingredients

Cream (MILK) (18%), Sugar, WHEAT Flour (with Calcium Carbonate, Iron, Niacin, Thiamin), EGG, Water, Cherry Sauce (8.7%) [Water, Sour Cherries, Sugar, Modified Maize Starch, Gelling Agent (E440), Acidity Regulator (E330), Kirsch, Natural Flavouring], Cherries (8.7%), Glucose Syrup, Fat Reduced Cocoa Powder, Humectant (E422), WHEAT Flour, Margarine [Palm Oil, Rapeseed Oil, Water, Emulsifier (E471)], Palm Oil, Dextrose, Cherry Concentrate, Modified Maize Starch, Raising Agents (E450i, E500ii), Emulsifiers (E471, E475, SOYA Lecithin), Acidity Regulators (E525, E330), Dried BUTTERMILK, Colours (E163, E100), Natural Flavouring, Stabilisers (E415, E407).