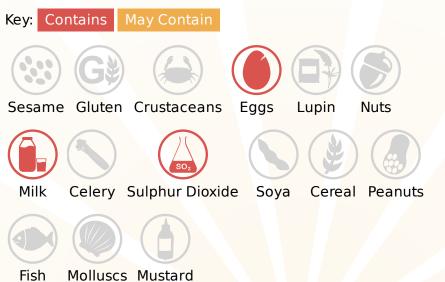

# Allergy Information

## Ingredients

Reconstituted Skimmed MILK, Water, Sugar, Vegetable Oil (Palm), Modified Starch, Butter(MILK), Reconstituted EGG Yolk, Stabiliser (Gellan gum), Flavouring, Emulsifier (Mono- and diglycerides of fatty acids (Palm)), Salt, Colour (Beta-Carotene)