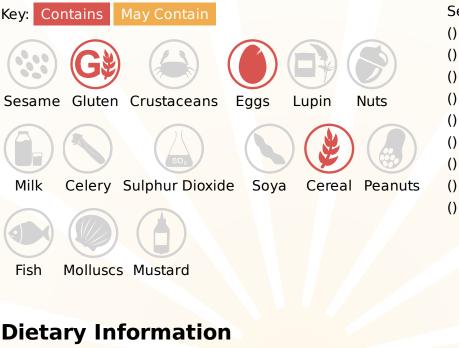

Thompsons Food Service Ltd. 26 - 28 Southgates Road Great Yarmouth Norfolk NR30 3LL



Tel: 01493 249649 Fax: 0845 051 8772 E-Mail: accounts@tfsltd.co.uk Web: www.tfsltd.co.uk

## **Knorr Egg Noodles - Information**

Classic oriental egg noodle nests containing wheat flour and whole egg

TFS Product Code: 014749 **Suppliers Product Code:** Information Last Updated: 26/01/2017 Date Produced: 15/05/2024

**Allergy Information** 



# **Nutritional Information**



Vegan

Serving Unit:

()

()

()

()

()

Please Note: This information has been supplied by manufacturers and other third parties to Thompsons Food Service Ltd. Whilst we take steps to ensure the information is correct and regularly updated, we give no warranty and no guarantee to the accuracy of this information. Product information and ingredients may change; please always read product labels carefully in addition to this document for accuracy. Please also consider changes to ingredients when products have been substituted.

> Registered Office: Nelsons Yard, South Denes Road, Great Yarmouth, NR30 3PR, England Company No: 07107278 VAT No: GB 986 0801 93 Directors: E. Thompson, R. Thompson, T. Thompson

Kosher Vegetarian Halal

Key: Suitable for



### Knorr Egg Noodles - Information