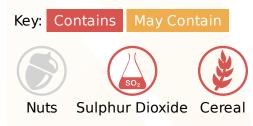

Thompsons Food Service Ltd. 26 - 28 Southgates Road Great Yarmouth Norfolk NR30 3LL



Tel: 01493 249649 Fax: 0845 051 8772 E-Mail: accounts@tfsltd.co.uk Web: www.tfsltd.co.uk

## Kellogg's Bran Flakes PM 2.99 - Information

High in a superior fibre that fuels a healthy\* gut \*Wheat bran fibre is a superior fibre in relation to its efficacy in accelerating intestinal transit and has the most scientific evidence. 10g wheat bran fibre daily contributes to acceleration of intestinal transit. Bran Flakes contains 3.7g per serving.

TFS Product Code: 017729 Suppliers Product Code: Information Last Updated: 21/05/2019 Date Produced: 19/05/2024



### **Allergy Information**



# **Nutritional Information**

| Serving Unit:       | 100g or 100m |
|---------------------|--------------|
| Energy (kcal)       | 359.00       |
| Energy (kJ)         | 1517.00      |
| Protein (g)         | 12.00        |
| Carb (g)            | 65.00        |
| Of Which Sugars (g) | 14.00        |
| Fat (g)             | 2.60         |
| Of Which Saturates  |              |
| (g)                 | 0.40         |
| Fibre (g)           | 14.00        |
| Salt (g)            | 0.68         |
|                     |              |

### **Dietary Information**

Key: Suitable for

**Please Note:** This information has been supplied by manufacturers and other third parties to Thompsons Food Service Ltd. Whilst we take steps to ensure the information is correct and regularly updated, we giv